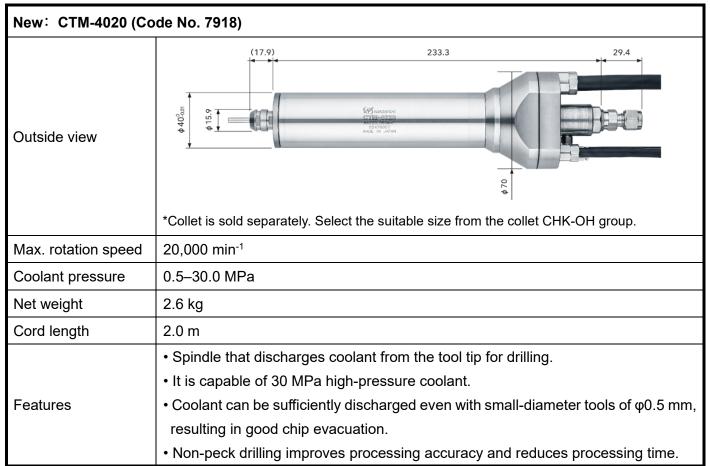

discontinue BMS-4020/4040-MQL-CHK. Please see below for details.

### ■ New motor spindle

#7918 CTM-4020 Motor Spindle
Coolant through motor spindle for the E4000 series

#### m Motor spindles to be discontinued

#7735 BMS-4020-MQL-CHK Motor spindle
#7736 BMS-4020-MQL-CHK-2M Motor spindle
#7737 BMS-4040-MQL-CHK Motor spindle
#7738 BMS-4040-MQL-CHK-2M Motor spindle

- Order: PO received by December 24th, 2024
- Repair Service: Product received by December 24th, 2031

#### ■ Comparison of both spindles

Please see page 2.

Please feel free to contact us if you have any questions.

We appreciate your continued patronage of our products. It is always our pleasure to serve you for your successful business.

Sincerely yours.

Akio Matsugi

General Manager

NAKANISHI INC.

## **■** Comparison