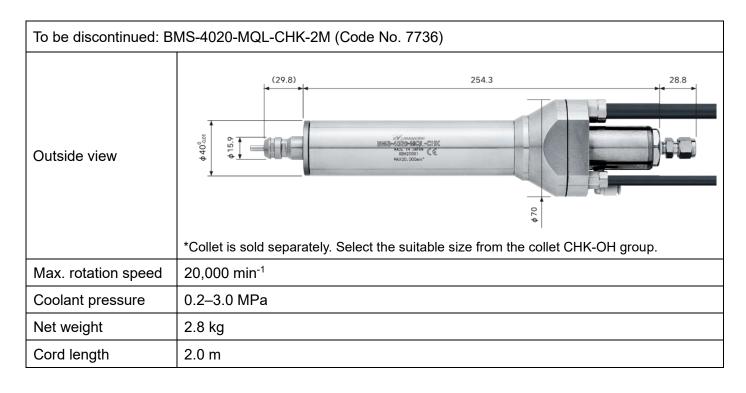

iscontinue BMS-4020/4040-MQL-CHK. Please see below for details.

### ■ New motor spindle

#7918 CTM-4020 Motor Spindle
Coolant through motor spindle for the E4000 series

#### m Motor spindles to be discontinued

#7735 BMS-4020-MQL-CHK Motor spindle
#7736 BMS-4020-MQL-CHK-2M Motor spindle
#7737 BMS-4040-MQL-CHK Motor spindle
#7738 BMS-4040-MQL-CHK-2M Motor spindle

- Order: PO received by December 24th, 2024
- Repair Service: Product received by December 24th, 2031

#### ■ Comparison of both spindles

Please see page 2.

Please feel free to contact us if you have any questions.

We appreciate your continued patronage of our products. It is always our pleasure to serve you for your successful business.

Sincerely yours.

Akio Matsugi

General Manager

NAKANISHI INC.

## **■** Comparison