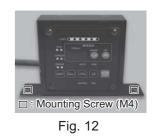

#### Be sure to read and understand the Control Panel Extension Cord Operation Manual before installation.

① Attach the Control Panel to the Case A by using the Mounting Screw (M3 : Standard Accessories) 4 positions (Fig. 6).

2 Connect the connector of the Control Panel Extension Cord to the connector of the Control Panel.

- Connector
- ③ Mount the Case B to the Case A by using Mounting Screw (M3 : Standard Accessories) 4 positions.