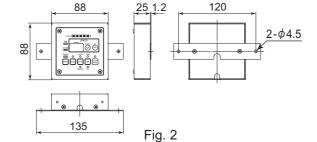

# 1 - 3 Outside View

① Rear Mounting

2 Bottom Mounting

③ Tapping Mounting

# 1. SPECIFICATIONS AND DIMENSIONS