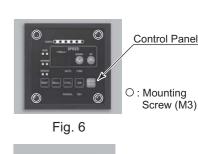

#### Be sure to read and understand the Control Panel Extension Cord Operation Manual before installation.

① Attach the Control Panel to the Case A by using the Mounting Screw (M3 : Standard Accessories) 4 positions (Fig. 6).