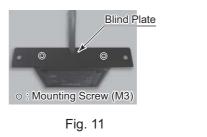

#### 3 - 1 Rear Mounting

- Mount the Blind Plate to Case B by using Mounting Screw (M3 : Standard Accessories) (1) 2 positions.
- (2) Mount the Blind Plate to the Installation location by using Mounting Screw (M4 : Standard Accessories) 2 positions.