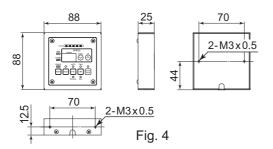

# 1 - 3 Outside View

① Rear Mounting

2 Bottom Mounting

③ Tapping Mounting

# 1. SPECIFICATIONS AND DIMENSIONS