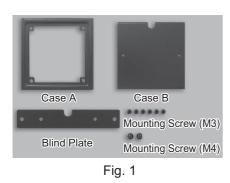

# 1 - 2 Standard Accessories

Confirm the following Accessories after opened the Packing Box.

| Standard Accessories              |                                                     |  |  |
|-----------------------------------|-----------------------------------------------------|--|--|
| Mounting Screw (M3)     · · 6pcs. | Mounting Screw (M4)     · · 2pcs.                   |  |  |
| Blind Plate     · 1pc.            | <ul> <li>Operation Manual</li> <li>1set.</li> </ul> |  |  |

# 1 - 3 Outside View

① Rear Mounting

2 Bottom Mounting

③ Tapping Mounting