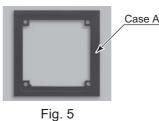

# 1 - 3 Outside View

① Rear Mounting

2 Bottom Mounting

③ Tapping Mounting

#### Be sure to read and understand the Control Panel Extension Cord Operation Manual before installation.

① Attach the Control Panel to the Case A by using the Mounting Screw (M3 : Standard Accessories) 4 positions (Fig. 6).