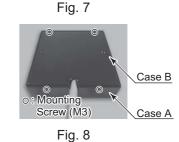

2 Connect the connector of the Control Panel Extension Cord to the connector of the Control Panel.

- Connector
- ③ Mount the Case B to the Case A by using Mounting Screw (M3 : Standard Accessories) 4 positions.