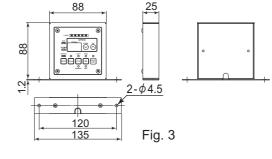

# 1 - 3 Outside View

① Rear Mounting

2 Bottom Mounting

③ Tapping Mounting

# 1. SPECIFICATIONS AND DIMENSIONS