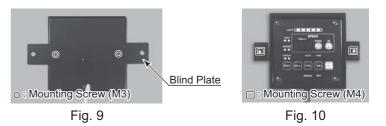

# 1 - 2 Standard Accessories

Confirm the following Accessories after opened the Packing Box.

| Standard Accessories              |                                                     |  |  |
|-----------------------------------|-----------------------------------------------------|--|--|
| Mounting Screw (M3)     · · 6pcs. | Mounting Screw (M4)     · · 2pcs.                   |  |  |
| Blind Plate     · 1pc.            | <ul> <li>Operation Manual</li> <li>1set.</li> </ul> |  |  |

#### 3 - 1 Rear Mounting

- Mount the Blind Plate to Case B by using Mounting Screw (M3 : Standard Accessories) (1) 2 positions.
- (2) Mount the Blind Plate to the Installation location by using Mounting Screw (M4 : Standard Accessories) 2 positions.

#### 3 - 2 Bottom Mounting

- Mount the Blind Plate to bottom of the Case A by using Mounting Screw (M3 : Standard Accessories) 2 positions.
- (2) Mount the Blind Plate to the Installation location by using Mounting Screw (M4 : Standard Accessories) 2 positions